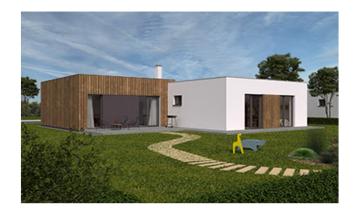

# House plan - L118 - Information

#### **Basic parameters**

| 152,12 m²       |
|-----------------|
| 117,96 m²       |
| 69,23 m²        |
| 37,76 m²        |
| 619,13 m³       |
| 3 830 mm        |
| 2680, 2930      |
| 2°              |
| 4               |
| 14,67 x 14,42 m |
| 18,67 m         |
| 21,67 m         |
|                 |